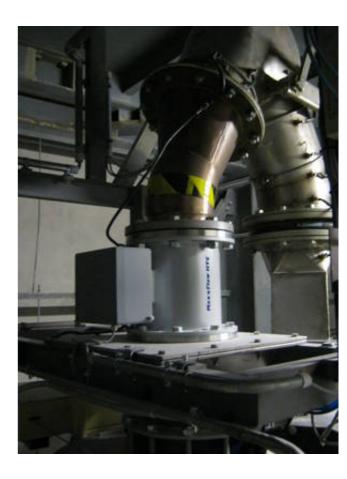

## Flow metering of potato starch

## **Installation location:**

Free fall after chain conveyors

# According to the client, the MaxxFlow system offers the following advantages:

- Simple retrofitting / assembly
- Low installation height in comparison to the impact plate scale
- Wear-free, since there are no mechanical parts (contactless)