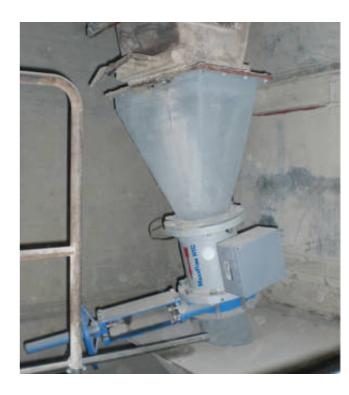

### Flow metering of raw meal

#### Flow metering of raw meal

#### **Client:**

Cement Company (Switzerland)

#### **Product:**

raw meal

#### **Conveyed volumes:**

250 t/h

#### **Conveying:**

air slide

#### Installation location:

Free fall behind the air slide