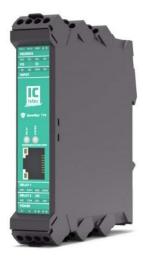

## DESCRIPTION AND IDENTIFICATION OF THE EQUIPMENT

Generic name: Function: Model: Serial number format Year in which the CE marking was affixed: Photo: SpeedSys T10 Tachometer SSYT10-A00-00x SSYT10-Axxxxx [xxxxx = numerical identifier] 2023